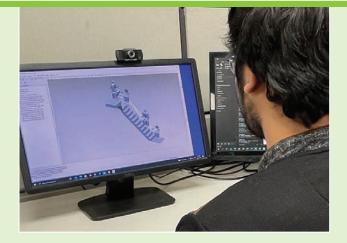

# **CURVES OR SPIRALS**

Spiral or curved stairs can be very complex to accurately measure by hand, but with the Savaria photo measuring system, no curves are too challenging to measure with accuracy. This ensures a perfect fit for installation, making installation services very efficient.