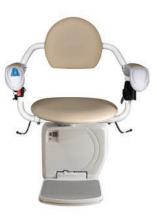

ent.

#### INSTALLATION

Installation is generally simple and takes a few hours to a full day to complete. The dealer will show you how to use your Stairfriend in a few easy steps to make sure you feel comfortable with the operation.



# **RELIABLE QUALITY**

Built by industry leader Savaria, the Stairfriend 23 is designed to deliver long lasting reliability in your home. Stairfriend features a smooth start and stop using a rack and pinion drive on the double rail system. The Stairfriend is backed by a 3 year parts warranty.

### SAFETY AT EVERY TURN

The Savaria Stairfriend has many safety features including a retractable seat belt, overspeed brake, footrest and carriage obstruction sensors, and a swivel and lock seat to enable deboarding at the top landing angled away from the stairs.



Optional V seat shown above

# Savaria<sup>®</sup> Stairfriend 23 Stairlift

# FOR CURVED STAIRCASES

#### DIMENSIONS

V SEAT



#### **SPECIFICATIONS**

| A 11                          |                                                          |
|-------------------------------|----------------------------------------------------------|
| Applications                  | Residential, indoor                                      |
| Capacity                      | 300 lb (136 kg), optional 350 lb (160 kg)                |
| Nominal speed                 | 20 ft/min (0.1 m/s), 12 ft/min (0.06 m/s) through curves |
| Drive                         | Rack and pinion                                          |
| Motor                         | 0.6 hp, 24V (DC) power that charges on standard