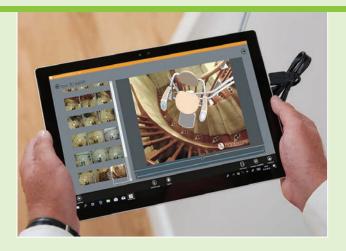

# HOME ASSESSMENT AND MEASURING

With the PS4D photo measuring system from Savaria, your local dealer can show you what the Stairfriend will look like on your staircase – before you place your order. See how your configuration will look including your choice of seat and any parking features you wish to add. Your stairs are measured precisely for a custom fit rail which is fabricated in our North American factory with state-of-the-art manufacturing equipment.