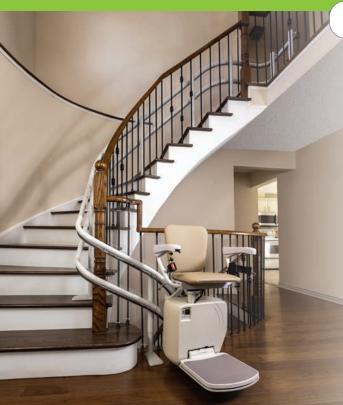

Designed for curved staircases, stairs with intermediate landings or where out-of-the-way parking is desired

Durable, reliable and easy to use

Battery operated with built-in charging stations so the chair is always ready to go even during a power failure

# FOR CURVED STAIRCASES

Many people dread the thought of moving just to avoid climbing stairs. After all, this is the home you've enjoyed for many years with family and friends. The Savaria Stairfriend 23 can give you the freedom to stay in your home and enjoy it without the worry of navigating stairs. Ride in comfort around curves, landings or changes in direction with the Stairfriend – specifically designed for your home.

# **OPTIONAL FEATURES**

The Stairfriend can also accommodate optional features such as out-of-the way parking, that allows you to park your chair away from the bottom or top of your stairs. You can also add an overrun of rail to extend the Stairfriend stop position to a more convenient location. These optional features can be added to any configuration of stairs.

# **HIDE-A-WAY OPTIONS**

To keep the unit compact when not in use, the footrest and seat fold up. You can also add a parking feature that allows the chair to land around a bend at the bottom or top of the stairs, keeping the stairway completely clear when the unit is not running.