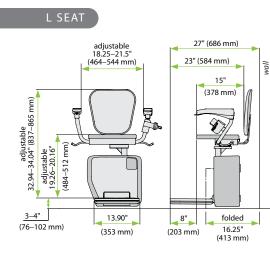

#### DIMENSIONS

V SEAT

adiustable 27" (686 mm) 18.25-20.5" (464-524 mm) 22.34" (567 mm) vall 16' (406 mm) adjustable 34.56–35.67" (878–906 mm) 493-521 mm) adjustable 19.43–20.5" 3-4 13.90" 6.34" folded (76-102 mm) (353 mm) 16.25" (161 mm) (413 mm)

#### **SPECIFICATIONS**

| A 11                          |                                                          |
|-------------------------------|----------------------------------------------------------|
| Applications                  | Residential, indoor                                      |
| Capacity                      | 300 lb (136 kg), optional 350 lb (160 kg)                |
| Nominal speed                 | 20 ft/min (0.1 m/s), 12 ft/min (0.06 m/s) through curves |
| Drive                         | Rack and pinion                                          |
| Motor                         | 0.6 hp, 24V (DC) power that charges on standard          |
|                               | household power                                          |
| Fold-up depth <sup>1</sup>    | 16.25" (413 mm)                                          |
| Fold-out depth <sup>1</sup>   | 27" (686 mm), with offset footrest: 25.75" (660 mm),     |
|                               | with small footrest: 25" (640 mm)                        |
| Range of incline              | 0° to 56°                                                |
| Warranty                      | 36 months parts, ask dealer for details                  |
| <sup>1</sup> at level landing |                                                          |