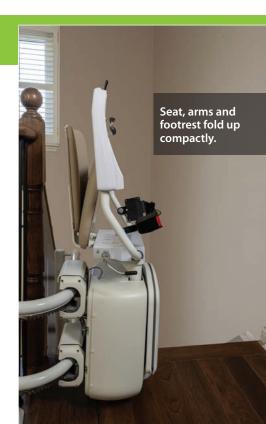

# **HIDE-A-WAY OPTIONS**

To keep the unit compact when not in use, the footrest and seat fold up. You can also add a parking feature that allows the chair to land around a bend at the bottom or top of the stairs, keeping the stairway completely clear when the unit is not running.