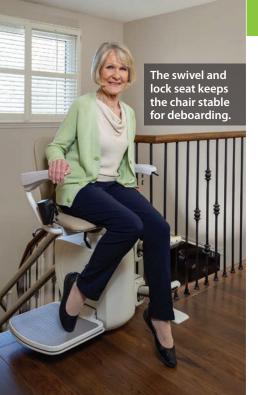

### SAFETY AT EVERY TURN

The Savaria Stairfriend has many safety features including a retractable seat belt, overspeed brake, footrest and carriage obstruction sensors, and a swivel and lock seat to enable deboarding at the top landing angled away from the stairs.