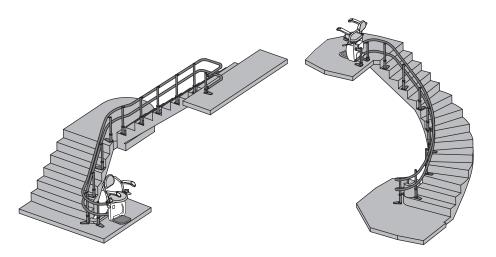

# all types of stairs

The Stairfriend can be installed on virtually any type of staircase.

# LANDINGS OR TURNS

Many staircases feature an intermediate landing that may also accommodate a turn in the direction of the stairs. Stairfriend can easily be configured to travel at virtually any angle to follow the path of your stairs. The travel rail can be mounted close to the wall on self support posts or alongside the railing.

# **CURVES OR SPIRALS**

Spiral or curved stairs can be very complex to accurately measure by hand, but with the Savaria photo measuring system, no curves are too challenging to measure with accuracy. This ensures a perfect fit for installation, making installation services very efficient.