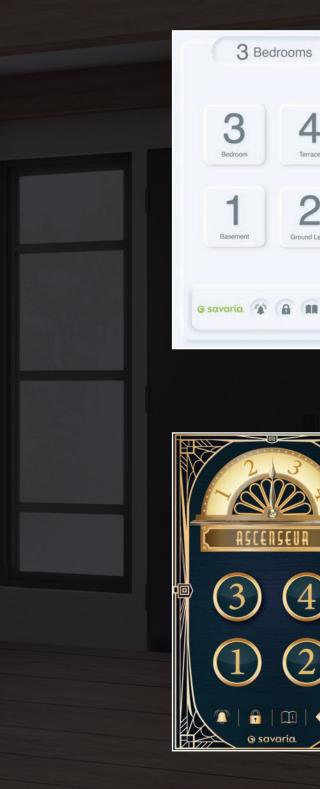

### Choose a theme, change your theme

With a quick swipe, select the screen you want. From the simplicity of white to botanical green, vintage art deco, or the drama of architectural black, there's a theme for your style. Customized for the number of stops and landing names in your home, each theme features movement or animated actions.