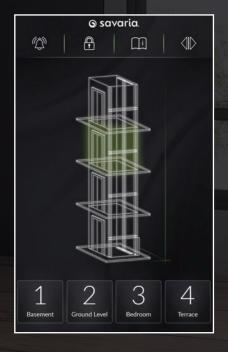

| 🕤 savaria. |  |
|------------|--|
|            |  |
|            |  |
|            |  |
|            |  |
|            |  |

3 Bedrooms

4

Terraci

2

Ground Leve

3

Bedroom

1

Basement

The touch screen COP is available for the Savaria Eclipse, Infinity and Zenith models in North America and Australia. Please note this upgrade is not available for concurrent landing models (two-doors at one landing), and the screen does not meet A117.1 accessibility guidelines. Please consult your authorized Savaria dealer for complete details and specifications.