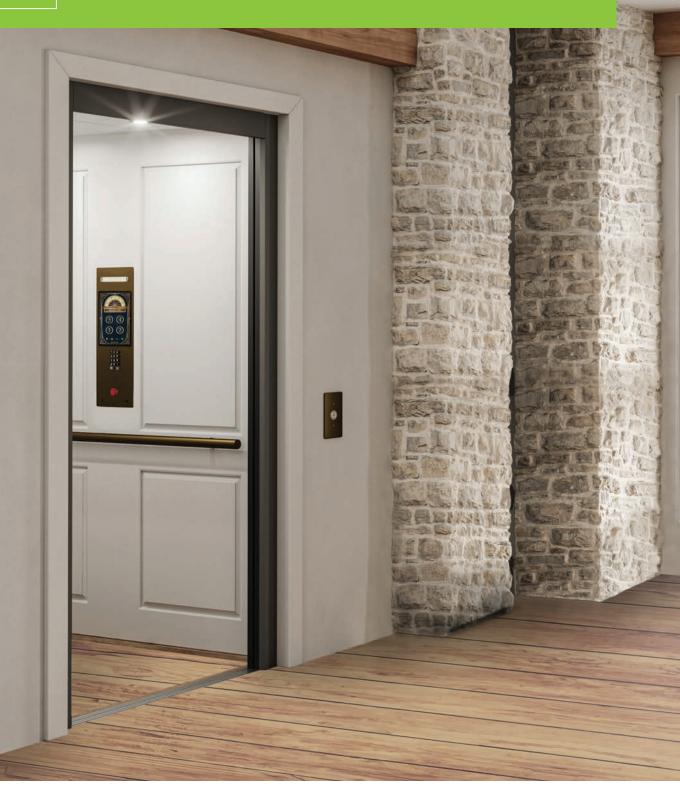

### Add a Modern Touch

The Savaria touch screen COP (cab operating panel) provides control for the operation of your home elevator for desired floor, door opening and alarm functions on the large glass screen. Animated themes show the movement as the elevator travels floor-to-floor. Choose your theme suit your décor, or even your mood of the moment with a simple swipe. You can customize the landing names for your home when you order your elevator. The touchscreen is available for the Savaria Eclipse, Infinity and Zenith home elevators.

1

Basement

The touch screen COP is available for the Savaria Eclipse, Infinity and Zenith models in North America and Australia. Please note this upgrade is not available for concurrent landing models (two-doors at one landing), and the screen does not meet A117.1 accessibility guidelines. Please consult your authorized Savaria dealer for complete details and specifications.