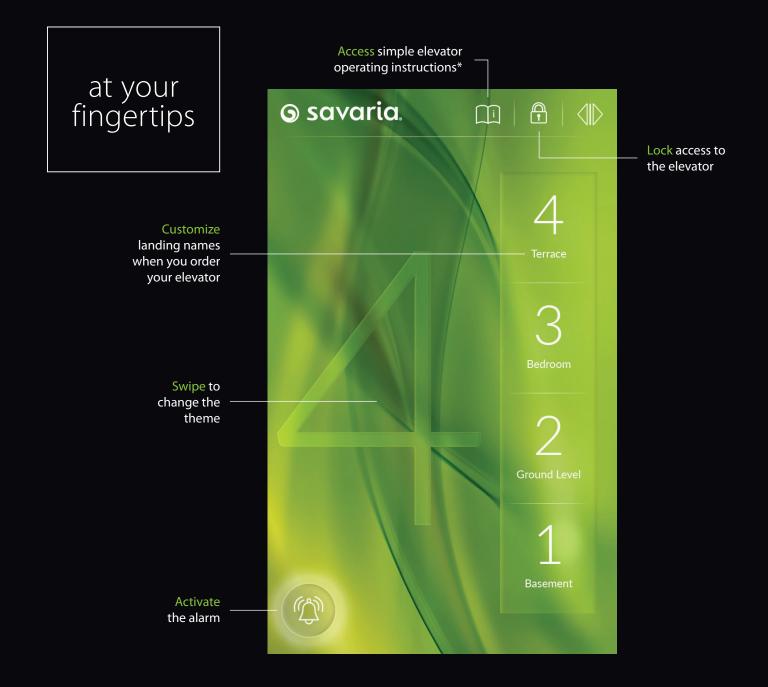

### Add a Modern Touch

The Savaria touch screen COP (cab operating panel) provides control for the operation of your home elevator for desired floor, door opening and alarm functions on the large glass screen. Animated themes show the movement as the elevator travels floor-to-floor. Choose your theme suit your décor, or even your mood of the moment with a simple swipe. You can customize the landing names for your home when you order your elevator. The touchscreen is available for the Savaria Eclipse, Infinity and Zenith home elevators.

### Choose a theme, change your theme

With a quick swipe, select the screen you want. From the simplicity of white to botanical green, vintage art deco, or the drama of architectural black, there's a theme for your style. Customized for the number of stops and landing names in your home, each theme features movement or animated actions.

\*Operating instructions are in English

A physical emergency stop button and phone keypad are integrated below the screen on the metal COP panel