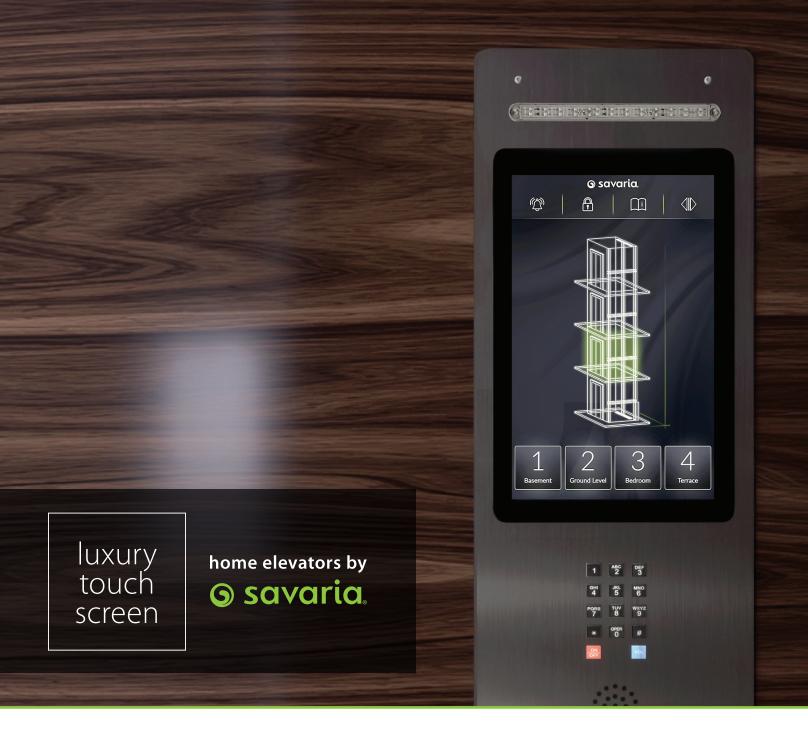

### Add a Modern Touch

The Savaria touch screen COP (cab operating panel) provides control for the operation of your home elevator for desired floor, door opening and alarm functions on the large glass screen. Animated themes show the movement as the elevator travels floor-to-floor. Choose your theme suit your décor, or even your mood of the moment with a simple swipe. You can customize the landing names for your home when you order your elevator. The touchscreen is available for the Savaria Eclipse, Infinity and Zenith home elevators.

\*Operating instructions are in English

A physical emergency stop button and phone keypad are integrated below the screen on the metal COP panel