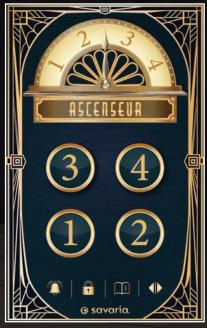

### Choose a theme, change your theme

With a quick swipe, select the screen you want. From the simplicity of white to botanical green, vintage art deco, or the drama of architectural black, there's a theme for your style. Customized for the number of stops and landing names in your home, each theme features movement or animated actions.