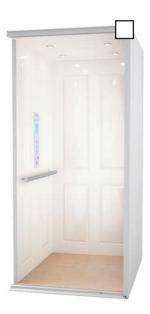

## Savaria® Home Elevator FINISH OPTIONS

Project name:

Project number:



Karuna Ash Melamine



Birch Veneer

## Standard Melamine walls and optional ceiling



White [matches white ceiling]

## Unfinished Veneer walls and optional ceiling



## Raised Hardwood walls and optional ceiling



**RED OAK** 



MAPLE



Maple Hardwood – Nutmeg



Walnut Cordoba



CHERRY

Project name:

Project number:

### **Optional Cab Finishes**

## Luxury MDF high gloss onlay panels



Walnut Luxury MDF



#### **Routed White MDRF**

walls and optional ceiling



# Metal Fixtures include hand rail, phone box, hall calls, light fixtures and cab operating panel



Project name:

Project number:



Clearfold Accordion Gate

# Optional Gates and Doors According Gates bifold and automa

Accordion Gates bifold and automatic slim doors also available; see brochure for details



Clearfold [clear acrylic panels]



Visifold Bronze [tinted acrylic panels]



Panelfold Clear [solid with 3 clear panels]



Panelfold Clear Bright White



Panelfold Bronze [solid with 3 tinted panels]



Perforated Clear Accordion Gate



Panelfold Bronze Bright White



Solid White



Perforated Clear



Perforated Bronze



Perforated Black

Project name:

Project number:



Stainless Steel Bifold Gate (inside view)

## **Optional Gates and Doors**

#### **Bifold Gates**