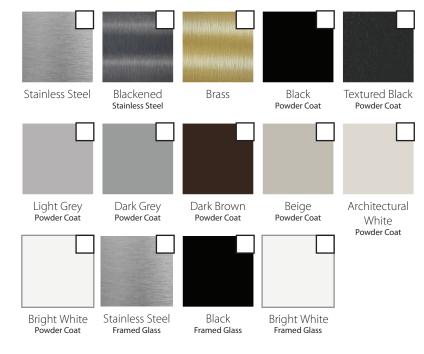

phone box, hall calls, light fixtures and cab operating panel



Project name:

Project number:



Clearfold Accordion Gate

# Optional Gates and Doors According Gates bifold and automa

Accordion Gates bifold and automatic slim doors also available; see brochure for details



Clearfold [clear acrylic panels]



Visifold Bronze [tinted acrylic panels]



Panelfold Clear [solid with 3 clear panels]



Panelfold Clear Bright White



Panelfold Bronze [solid with 3 tinted panels]



Perforated Clear Accordion Gate



Panelfold Bronze Bright White



Solid White



Perforated Clear



Perforated Bronze



Perforated Black

Project name:

Project number:



Stainless Steel Bifold Gate (inside view)

## **Optional Gates and Doors**

#### **Bifold Gates**



#### **Auto Slim Gates and Doors**





White Framed Glass Slim Gate