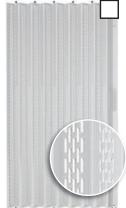

Panelfold Clear [solid with 3 clear panels]

Panelfold Clear Bright White

Panelfold Bronze [solid with 3 tinted panels]

Perforated Clear Accordion Gate

Panelfold Bronze Bright White

Solid White

Perforated Clear

Perforated Bronze

Perforated Black

Project name:

Project number:

Stainless Steel Bifold Gate (inside view)