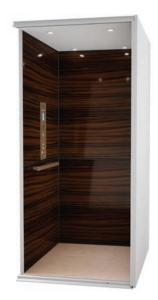

## Savaria® Home Elevator FINISH OPTIONS

Project name:

Project number:



Karuna Ash Melamine



Birch Veneer

## Standard Melamine walls and optional ceiling



White [matches white ceiling]

## Unfinished Veneer walls and optional ceiling



## Raised Hardwood walls and optional ceiling



**RED OAK** 



MAPLE



Maple Hardwood – Nutmeg



Walnut Cordoba



CHERRY

Project name:

Project number:

### **Optional Cab Finishes**

## Luxury MDF high gloss onlay panels



Walnut Luxury MDF



#### **Routed White MDRF**

walls and optional ceiling



# Metal Fixtures include hand rail, phone box, hall calls, light fixtures and cab operating panel



Project name:

Project number:



Clearfold Accordion Gate

# Optional Gates and Doors According Gates bifold and automa

Accordion Gates bifold and automatic slim doors also available; see brochure for details



Clearfold [clear acrylic panels]



Visifold Bronze [tinted acrylic panels]



Panelfold Clear [solid with 3 clear panels]



Panelfold Clear Bright White



Panelfold Bronze [solid with 3 tinted panels]



Perforated Clear Accordion Gate



Panelfold Bronze Bright White



Solid White



Perforated Clear



Perforated Bronze



Perforated Black

Project name:

Project number:



Stainless Steel Bifol