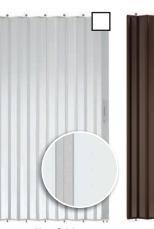

Panelfold Clear [solid with 3 clear panels]

Panelfold Clear Bright White

Panelfold Bronze [solid with 3 tinted panels]

Perforated Clear Accordion Gate

Panelfold Bronze Bright White

Solid White

Perforated Clear

Perforated Bronze

Perforated Black

Project name:

Project number:

Stainless Steel Bifold Gate (inside view)