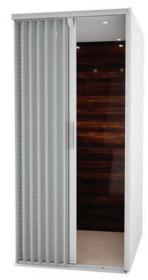

# Metal Fixtures include hand rail, phone box, hall calls, light fixtures and cab operating panel

Project name:

Project number:

Clearfold Accordion Gate

# Optional Gates and Doors According Gates bifold and automa

Accordion Gates bifold and automatic slim doors also available; see brochure for details

Clearfold [clear acrylic panels]

Visifold Bronze [tinted acrylic panels]