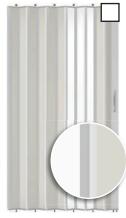

Panelfold Clear [solid with 3 clear panels]

Panelfold Clear Bright White

Panelfold Bronze [solid with 3 tinted panels]

Perforated Clear Accordion Gate

Panelfold Bronze Bright White

Solid White

Perforated Clear