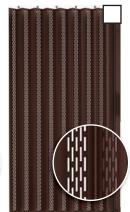

Panelfold Clear [solid with 3 clear panels]

Panelfold Clear Bright White

Panelfold Bronze [solid with 3 tinted panels]

Perforated Clear Accordion Gate

Panelfold Bronze Bright White

Solid White

Perforated Clear

Perforated Bronze

Perforated Black

Project name:

Project number:

Stainless Steel Bifold Gate (inside view)