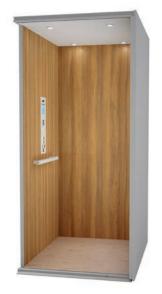

## Savaria® Home Elevator FINISH OPTIONS

Project name:

Project number:



Karuna Ash Melamine



Birch Veneer

## Standard Melamine walls and optional ceiling



White [matches white ceiling]

## Unfinished Veneer walls and optional ceiling



## Raised Hardwood walls and optional ceiling



**RED OAK** 



MAPLE



Maple Hardwood – Nutmeg



Walnut Cordoba



CHERRY

Project name:

Project number:

### **Optional Cab Finishes**

## Luxury MDF high gloss onlay panels



Walnut Luxury MDF



#### **Routed White MDRF**

walls and optional ceiling



# Metal Fixtures include hand rail, phone box, hall calls, light fixtures and cab operating panel



Project name:

Project number:



Clearfold Accordion Gate

# Optional Gates and Doors According Gates bifold and automa

Accordion Gates bifold and automatic slim doors also available; see brochure for details



Cle