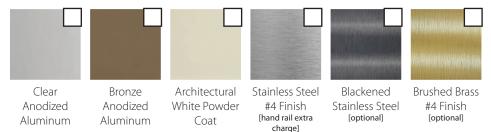

# Metal Fixtures include hand rail, phone box, hall calls, light fixtures and cab operating panel

Project name:

Project number:

Clearfold Accordion Gate