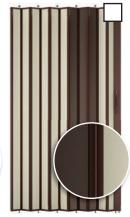

Panelfold Clear [solid with 3 clear panels]

Panelfold Clear Bright White

Panelfold Bronze [solid with 3 tinted panels]

Perforated Clear Accordion Gate

Panelfold Bronze Bright White

Solid White

Perforated Clear

Perforated Bronze

Perforated Black

Project name:

Project number:

Stainless Steel Bifold Gate (inside view)