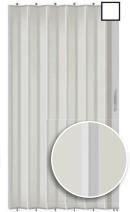

Panelfold Clear [solid with 3 clear panels]

Panelfold Clear Bright White

Panelfold Bronze [solid with 3 tinted panels]

Perforated Clear Accordion Gate

Panelfold Bronze Bright White

Solid White

Perforated Clear

Perforated Bronze

Perforated Black

Project name:

Project number:

Stainless Steel Bifold Gate (inside view)