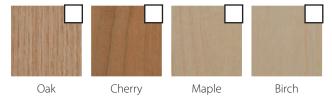

## Savaria® Home Elevator FINISH OPTIONS

Project name:

Project number:



Karuna Ash Melamine



Birch Veneer

## Standard Melamine walls and optional ceiling



White [matches white ceiling]

## Unfinished Veneer walls and optional ceiling



## Raised Hardwood walls and optional ceiling



**RED OAK** 



MAPLE



Maple Hardwood – Nutmeg



Walnut Cordoba



CHERRY

Project name:

Project number:

### **Optional Cab Finishes**

## Luxury MDF high gloss onlay panels



Walnut Luxury MDF



#### **Routed White MDRF**

walls and optional ceiling



# Metal Fixtures include hand rail, phone box, hall calls, light fixtures and cab operating panel



Project name:

Project number:



Clearfold Accordion Gate

# Optional Gates and Doors According Gates bifold and automa

Accordion Gates bifold and automatic slim doors also available; see brochure for details



Clearfold [clear acrylic panels]



Visifold Bronze [tinted acrylic panels]



Panelfold Clear [solid with 3 clear panels]



Panelfold Clear Bright White



Panelfold Bronz