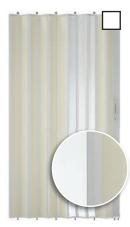

Panelfold Clear [solid with 3 clear panels]

Panelfold Clear Bright White

Panelfold Bronze [solid with 3 tinted panels]

Perforated Clear Accordion Gate

Panelfold Bronze Bright White

Solid White

Perforated Clear