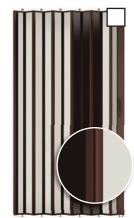

Panelfold Clear [solid with 3 clear panels]

Panelfold Clear Bright White

Panelfold Bronze [solid with 3 tinted panels]

Perforated Clear Accordion Gate

Panelfold Bronze Bright White

Solid White

Perforated Clear

Perforated Bronze

Perforated Black

Project name:

Project number:

Stainless Steel Bifold Gate (inside view)