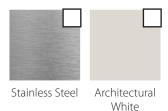

# Metal Fixtures include hand rail, phone box, hall calls, light fixtures and cab operating panel

Project name:

Project number:

Clearfold Accordion Gate