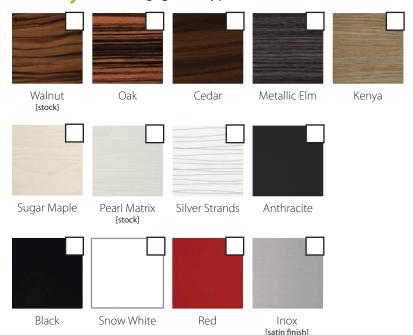

## Savaria® Home Elevator FINISH OPTIONS

Project name:

Project number:



Karuna Ash Melamine



Birch Veneer

## Standard Melamine walls and optional ceiling



White [matches white ceiling]

## Unfinished Veneer walls and optional ceiling



## Raised Hardwood walls and optional ceiling



**RED OAK** 



MAPLE



Maple Hardwood – Nutmeg



Walnut Cordoba



CHERRY

Project name:

Project number:

### **Optional Cab Finishes**

## Luxury MDF high gloss onlay panels



Walnut Luxury MDF



#### **Routed White MDRF**

walls and optional ceiling



# Metal Fixtures include hand rail, phone box, hall calls, light fixtures and cab operating panel



Project name:

Project number:



Clearfold Accordion Gate

# Optional Gates and Doors According Gates bifold and automa

Accordion Gates bifold and automatic slim doors also available; see brochure for details



Clearfold [clear acrylic panels]



Visifold Bronze [tinted acrylic panels]



Panelfold Clear [solid with 3 clear panels]



Panelfold Clear Bright White



Panelfold Bronze [solid with 3 tinted panels]



Perforated Clear Accordion Gate



Panelfold Bronze Bright White



Solid White



Perforated Clear



Perforated Bronze



Perforated Black

Project name:

Project number:



Stainless Steel Bifold Gate (inside view)