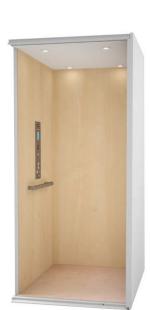

## Savaria® Home Elevator FINISH OPTIONS

Project name:

Project number:



Karuna Ash Melamine



Birch Veneer

## Standard Melamine walls and optional ceiling



White [matches white ceiling]

## Unfinished Veneer walls and optional ceiling



## Raised Hardwood walls and optional ceiling



**RED OAK** 



MAPLE



Maple Hardwood – Nutmeg



Walnut Cordoba



CHERRY

Project name:

Project number:

### **Optional Cab Finishes**

## Luxury MDF high gloss onlay panels



Walnut Luxury MDF



#### **Routed White MDRF**

walls and optional ceiling



# Metal Fixtures include hand rail, phone box, hall calls, light fixtures and cab operating panel



Project name:

Project number:



Clearfold Accordion Gate

# Optional Gates and Doors According Gates bifold and automa

Accordion Gates bifold and automatic slim doors also available; see brochure for details



Clearfold [clear acrylic p