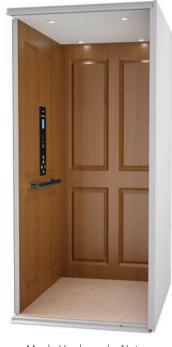

## Raised Hardwood walls and optional ceiling

**RED OAK** 

MAPLE

Maple Hardwood – Nutmeg

Walnut Cordoba

CHERRY

Project name:

Project number:

# Metal Fixtures include hand rail, phone box, hall calls, light fixtures and cab operating panel

Project name:

Project number:

Clearfold Accordion Gate