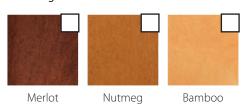

## Raised Hardwood walls and optional ceiling

**RED OAK** 

MAPLE

Maple Hardwood – Nutmeg

Walnut Cordoba

CHERRY

Project name:

Project number: