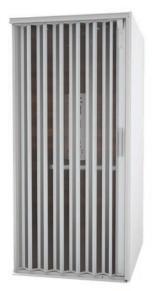

# Optional Gates and Doors According Gates bifold and automa

Accordion Gates bifold and automatic slim doors also available; see brochure for details

Clearfold [clear acrylic panels]

Visifold Bronze [tinted acrylic panels]

Panelfold Clear [solid with 3 clear panels]

Panelfold Clear Bright White

Panelfold Bronze [solid with 3 tinted panels]

Perforated Clear Accordion Gate

Panelfold Bronze Bright White

Solid White

Perforated Clear

Perforated Bronze

Perforated Black

Project name:

Project number:

Stainless Steel Bifold Gate (inside view)