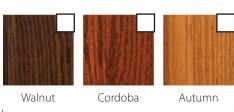

## Raised Hardwood walls and optional ceiling

**RED OAK** 

MAPLE

Maple Hardwood – Nutmeg

Walnut Cordoba

CHERRY

Project name:

Project number: