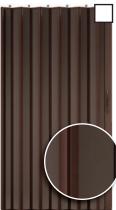

Panelfold Clear [solid with 3 clear panels]

Panelfold Clear Bright White

Panelfold Bronze [solid with 3 tinted panels]

Perforated Clear Accordion Gate

Panelfold Bronze Bright White

Solid White

Perforated Clear

Perforated Bronze

Perforated Black

Project name:

Project number:

Stainless Steel Bifold Gate (inside view)