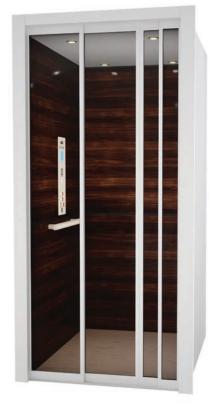

hone box, hall calls, light fixtures and cab operating panel



Project name:

Project number:



Clearfold Accordion Gate

# Optional Gates and Doors According Gates bifold and automa

Accordion Gates bifold and automatic slim doors also available; see brochure for details



Clearfold [clear acrylic panels]



Visifold Bronze [tinted acrylic panels]



Panelfold Clear [solid with 3 clear panels]



Panelfold Clear Bright White



Panelfold Bronze [solid with 3 tinted panels]



Perforated Clear Accordion Gate



Panelfold Bronze Bright White



Solid White



Perforated Clear



Perforated Bronze



Perforated Black

Project name:

Project number:



Stainless Steel Bifold Gate (inside view)

## **Optional Gates and Doors**

#### **Bifold Gates**



#### **Auto Slim Gates and Doors**





White Framed Glass Slim Gate