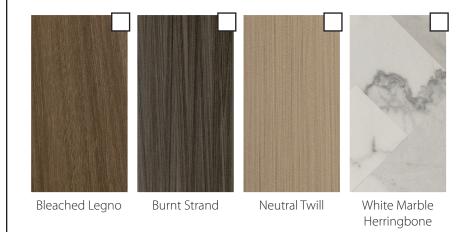

## **Optional Plastic Laminate Walls**

**Steel Wall Panels** 

Architectural White Stainless Steel [36"x84" #4 Finish platform only] [optional]