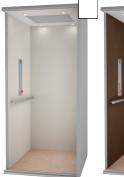

## **Standard Melamine Walls**

Luxent

Antique White

Folkstone

Karuna Ash

White [Residential only]

Driftwood Sand [Residential only] [Residential only]

Natural Linen [Residential only]