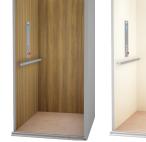

## **Optional Plastic Laminate Walls**

**Steel Wall Panels** 

Architectural White Stainless Steel [36"x84" #4 Finish platform only] [optional]